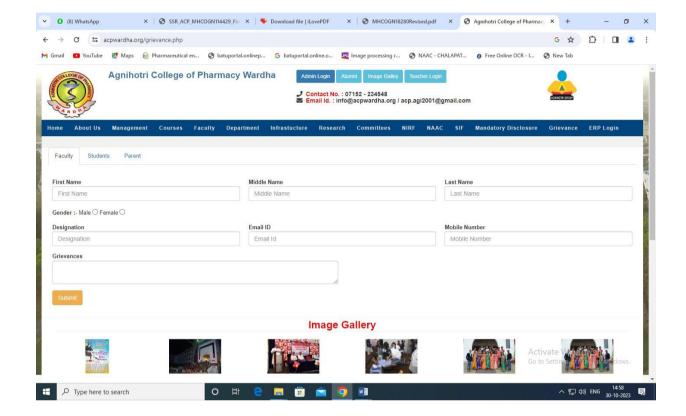

#### Screenshot of the Online Grievance Redressal Portal

PRINCIPAL Agnihotri College of Pharmacy WARDHA

Bapujiwadi, Ramnagar, Wardha 442001, Maharashtra.