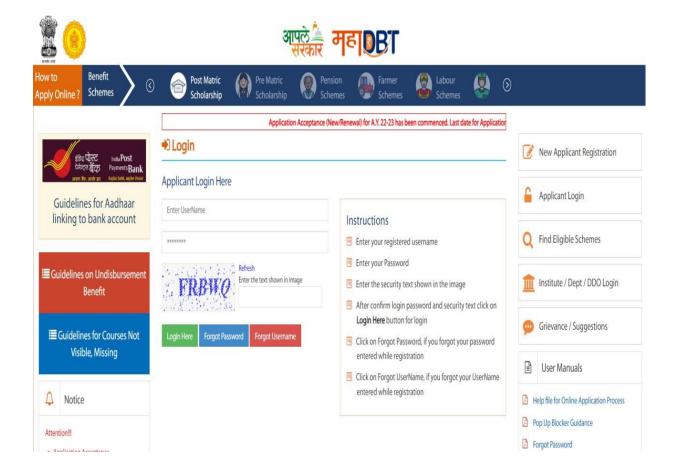

#### Screenshot of DBT Portal for Application of Scholarship

Bapujiwadi, Ramnagar, Wardha 442001, Maharashtra.