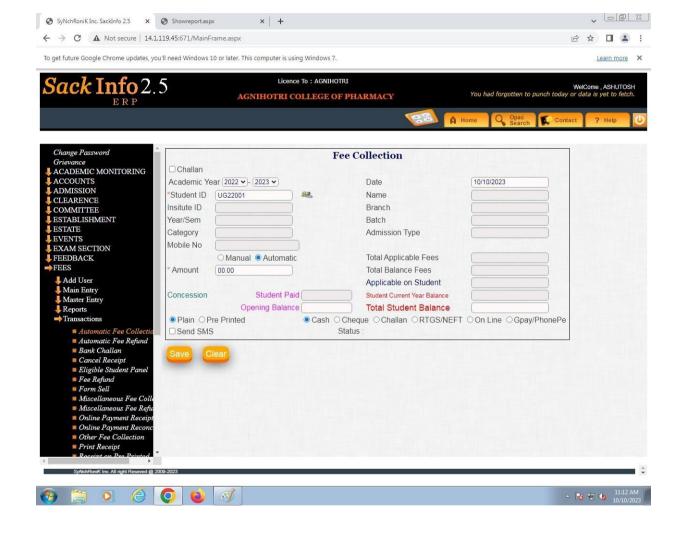

#### Screenshot of Sack Info 2.5 ERP showing Fee Collection

Bapujiwadi, Ramnagar, Wardha 442001, Maharashtra.