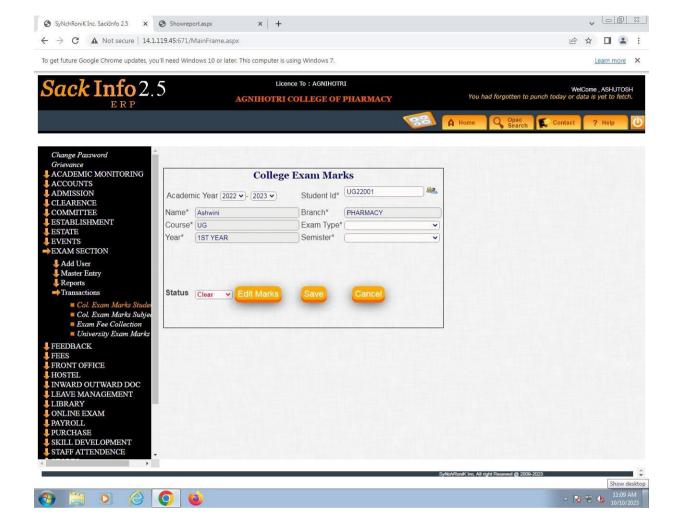

### Screenshot of Sack Info 2.5 ERP









Bapujiwadi, Ramnagar, Wardha 442001, Maharashtra.

#### Screenshot of Sack Info 2.5 ERP showing Employee Detail









Bapujiwadi, Ramnagar, Wardha 442001, Maharashtra.

#### Screenshot of Sack Info 2.5 ERP showing Fee Collection









Bapujiwadi, Ramnagar, Wardha 442001, Maharashtra.

#### Screenshot of Sack Info 2.5 ERP showing Student Information









Bapujiwadi, Ramnagar, Wardha 442001, Maharashtra.

#### Screenshot of Sack Info 2.5 ERP showing Student Library Information









Bapujiwadi, Ramnagar, Wardha 442001, Maharashtra.

#### Screenshot of Sack Info 2.5 ERP showing Student Admission Information









Bapujiwadi, Ramnagar, Wardha 442001, Maharashtra.

#### Screenshot of Sack Info 2.5 ERP showing Examination Information