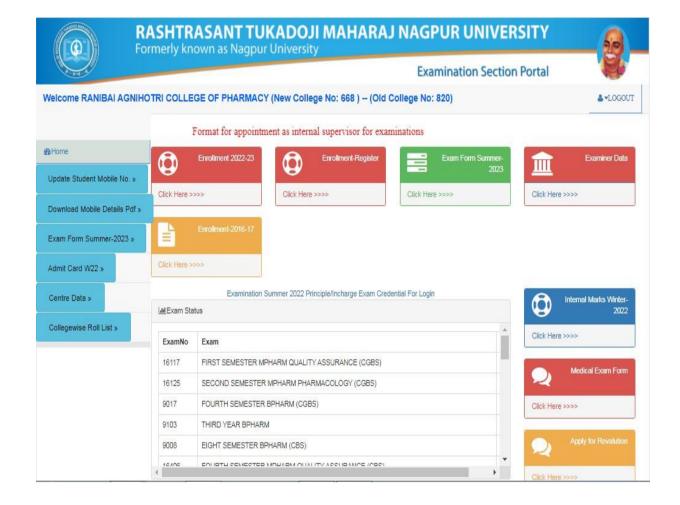

#### **Screen Shot of University Examination Portal**

Bapujiwadi, Ramnagar, Wardha 442001, Maharashtra.