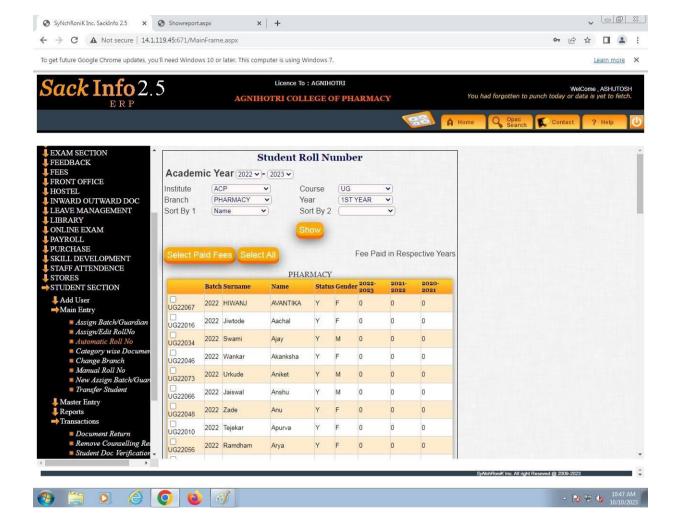

#### Screenshot of Sack Info 2.5 ERP showing Student Admission Information

Bapujiwadi, Ramnagar, Wardha 442001, Maharashtra.