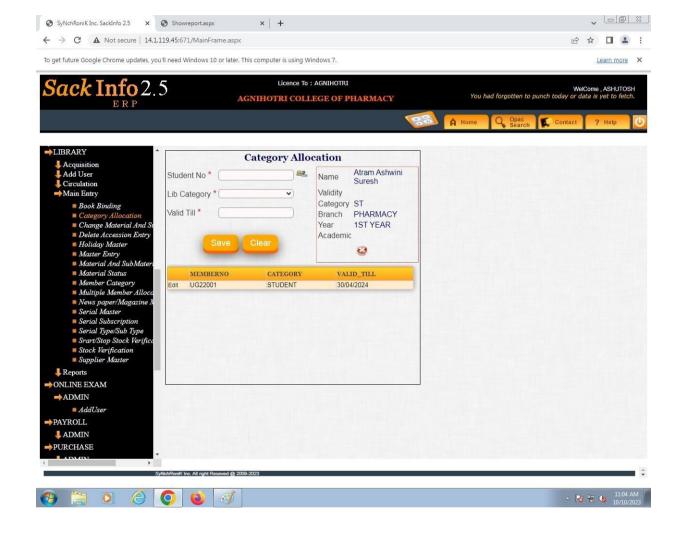

#### Screenshot of Sack Info 2.5 ERP showing Student Library Information

Bapujiwadi, Ramnagar, Wardha 442001, Maharashtra.