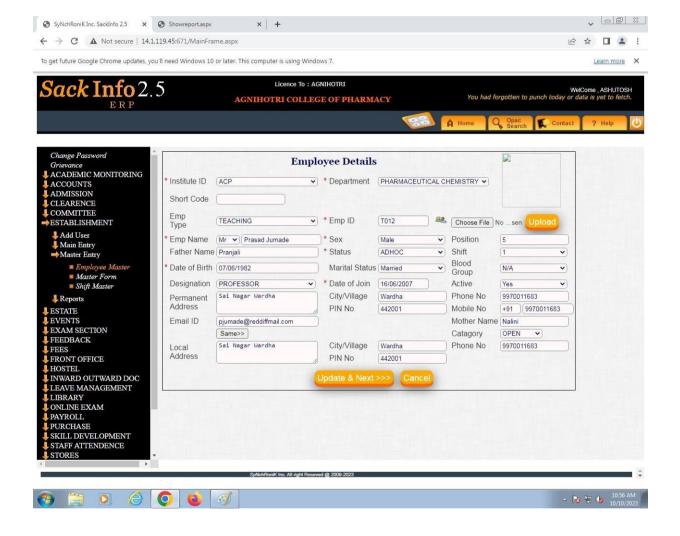

#### Screenshot of Sack Info 2.5 ERP showing Employee Detail

Bapujiwadi, Ramnagar, Wardha 442001, Maharashtra.