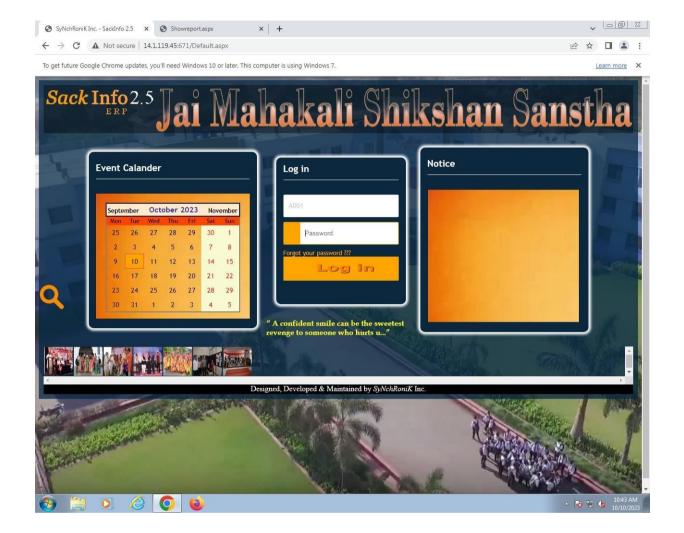

#### Sack Info 2.5 ERP software

Bapujiwadi, Ramnagar, Wardha 442001, Maharashtra.